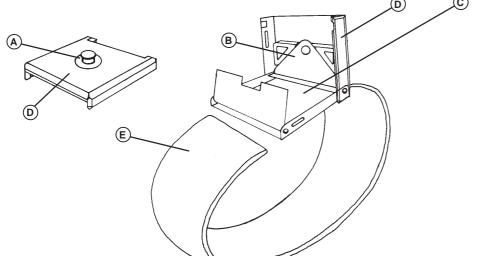

- A. Machined 4mm stud, 300 series stainless steel. To fit 4mm spring loaded medical snap socket.
- B. Easy to open plastic clasp secures elastic material in place, and allows the user to easily adjust the wrist band size. Maintains electrical continuity even when open.
- C. Non-allergenic stainless steel base plate, provides excellent skin contact, for superior grounding.
- D. Insulating cap, thermoplastic.
- E. Soft elastic band.